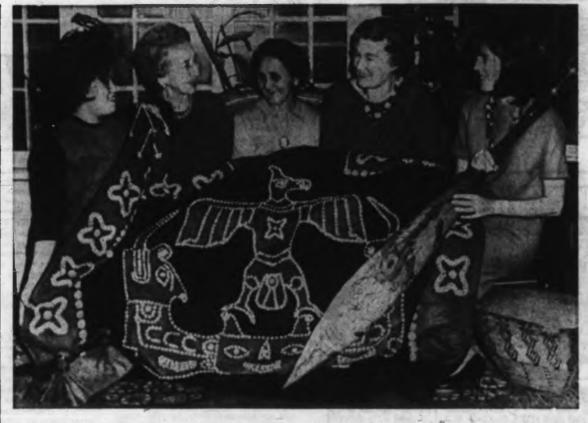

ed. Guests included Mrs. C. Henze, Miss Joan Henze, Miss Grace Henze, Miss Sandy Campbell, Miss Barbara Callwell, Mrs. M. A. Jarvis, Mrs. H. Jacobson, Mrs. G. Weeks, Mrs. J. Kenny, Mrs. G. Osborne, Mrs. W. Waters, Mrs. L. Pearce, Mrs. L. Nains, Mrs. C. Dash, Mrs. L. Dell, Mrs. J. Budynski, Mrs. P. Nordlinger, Mrs. B. Wells, Mrs. Q. Humphrey-Jones and Mrs. G. Lister.

At San Francisco Show

Mr. and Mrs. Ed Cuppage leave Monday for San Francisco to attend the Pacific Automotive Show. Also attending the week-long show will be Mr. Jack Rundell of Victoria.

From Saskatoon

Mr. and Mrs. C. H. Newell of Saskatoon, Sask., are visit my at the home of Mr. Newell's parents, Mr. and Mrs. H. A. Newell, Estevan Avenue. They are here to help the senior Newells celebrate their 50th wedding anniversary.



The B.C. Indian Arts and Welfare Society will hold a tea in the Douglas Room of the Hudson's Bay Company Saturday, Feb. 22, to mark their 25th anniversary. Dr. Hugh Keenleyside will open the tea at 2 p.m. Guests will be welcomed by the president, Miss Elizabeth Pragnell, assisted by Mrs. Joe, wife of Chief Edward Joe of Enquirell; member of the advisory council, Mrs. Richard Albany of Songhee, a past secretary, and Mrs. A. J. Tulis. A Cowichan sweater, a gift from Chief and Mrs. Edwin Underwood, will be a door prize. Indian crafts will be on display and there will be

a stall of home balding. Mrs. Helen Hunt, granddaughter of the famous totem curver, the late Mungo Martin, and her daughter, Miss Noreen Hunt, will give a short program of Indian dances. Pictured are a group admiring the de